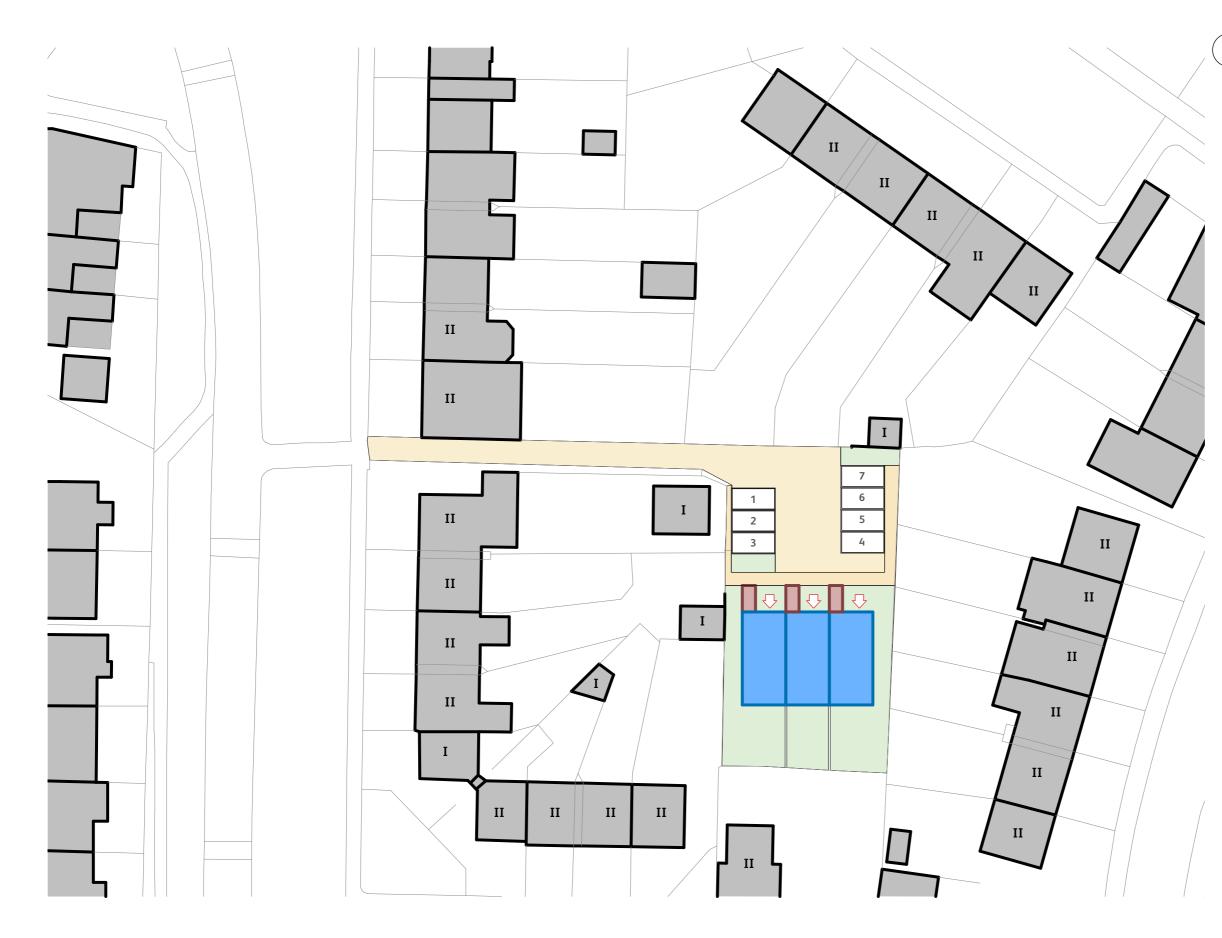

### PROPOSAL

Figure 1 - Proposed Massing View

Figure 2 - Proposed Ground Floor Plan

#### KEY:

- Blue line Ownership Boundary
- Greenspace and Landscape
- Existing Trees
- Proposed Trees
- Removed Trees
- Pedestrian Routes
- Shared Routes with Capacity for Vehicle Use
- 1B2P Apartment
- 2B3P Apartment
- 2B4P Apartment
- 1B2P House
- 2B3P House
- 2B4P House
- Refuse & Cycle Store
- Core & Circulation
- Property Access