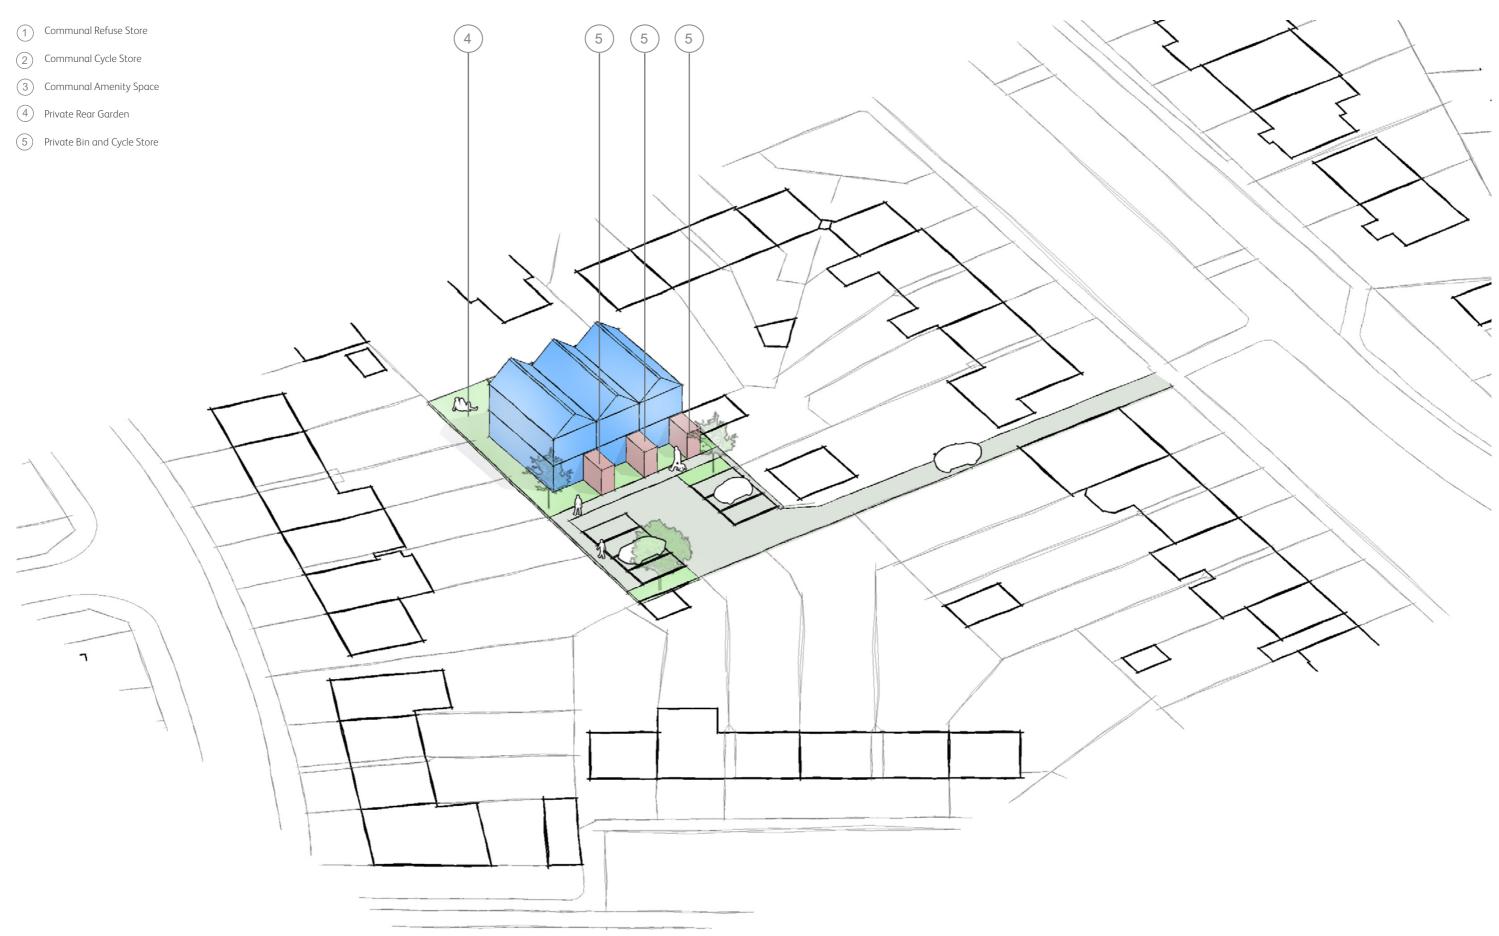

### PROPOSAL

Figure 1 - Proposed Massing View

Figure 2 - Proposed Ground Floor Plan

#### KEY:

- Blue line Ownership Boundary
- Greenspace and Landscape
- Existing Trees
- Proposed Trees
- Removed Trees
- Pedestrian Routes
- Shared Routes with Capacity for Vehicle Use
- 1B2P Apartment
- 2B3P Apartment
- 2B4P Apartment
- 1B2P House
- 2B3P House
- 2B4P House
- Refuse & Cycle Store
- Core & Circulation
- Property Access